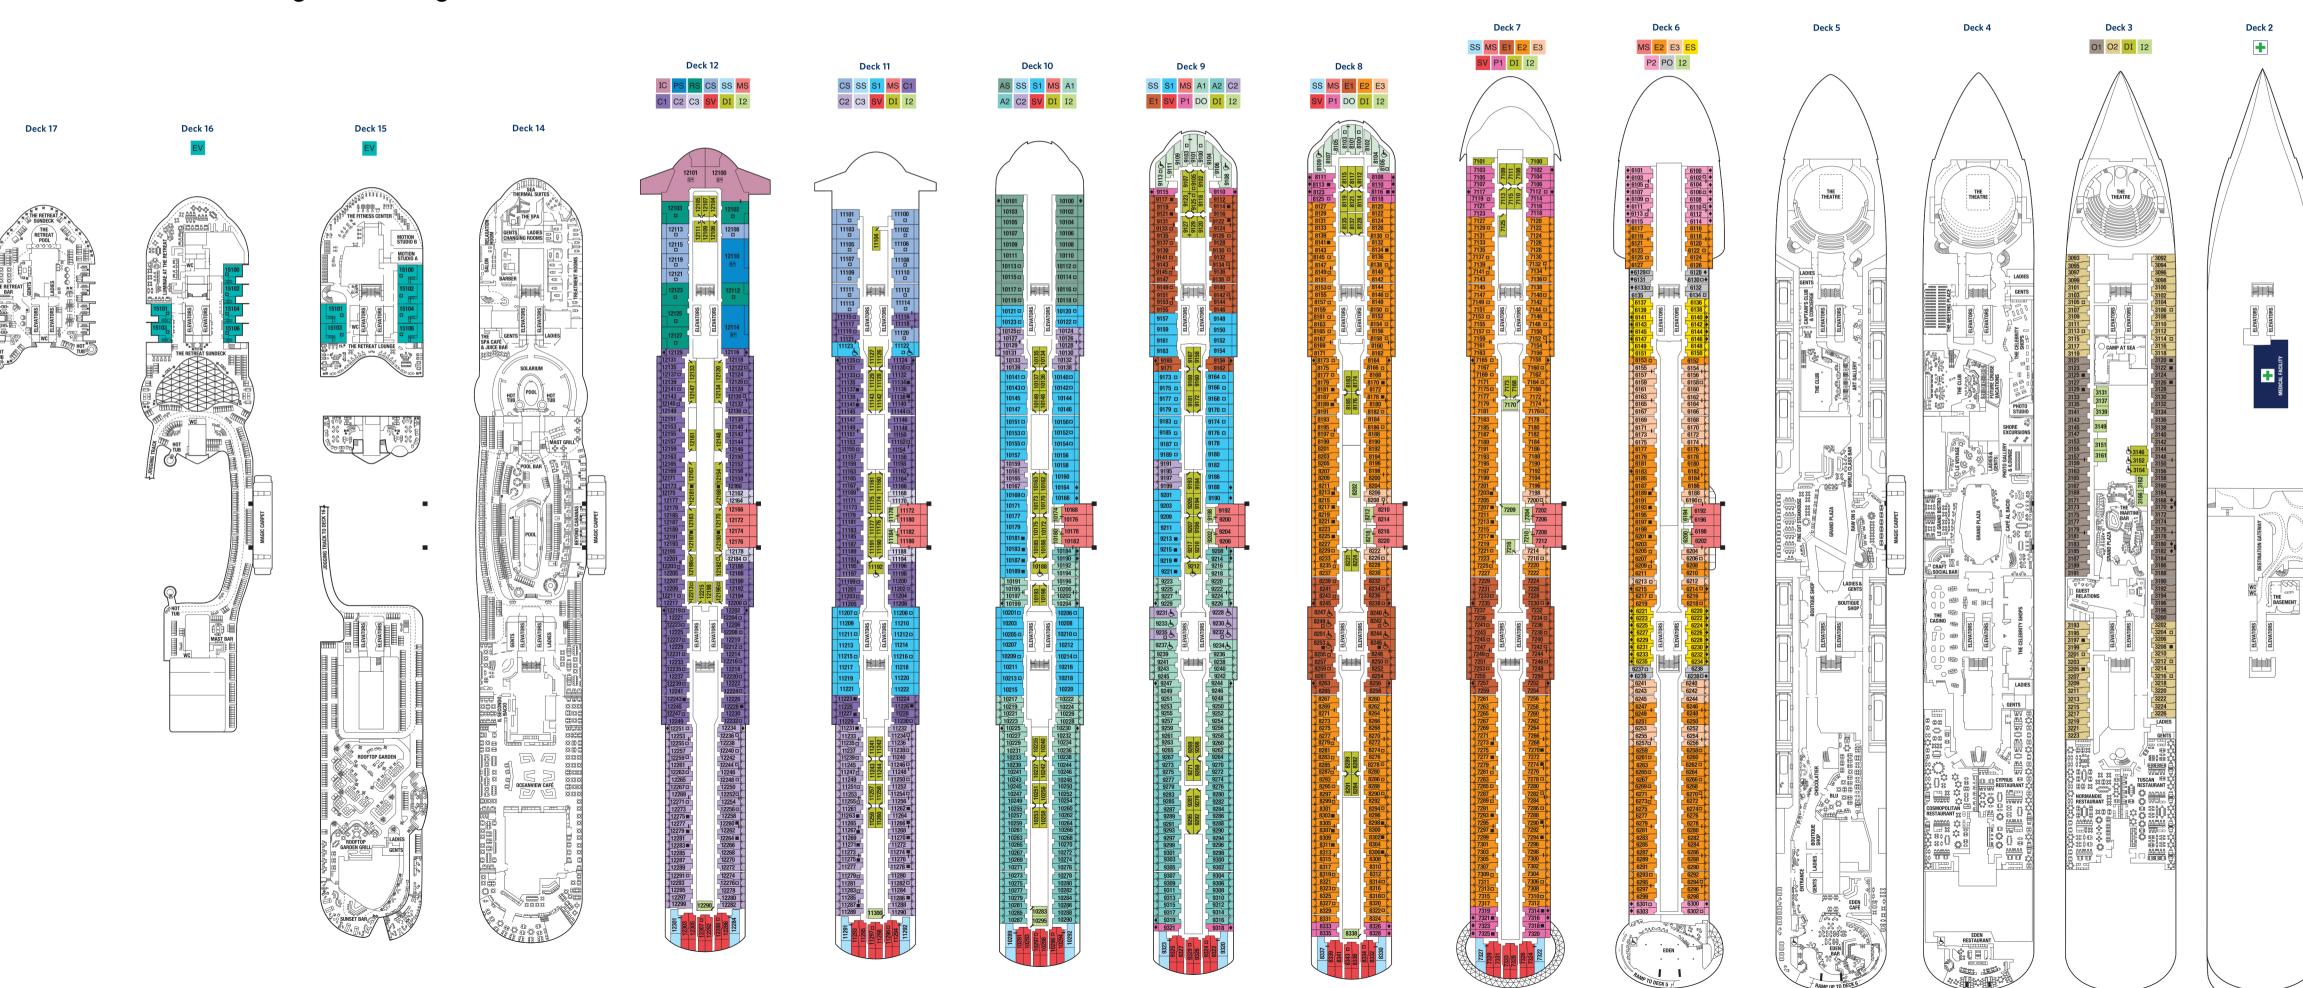

## Celebrity Beyond

Prime Edge w/ Infinite Veranda®

Edge Single w/ Infinite Veranda

P1 Deluxe Porthole View w/ Veranda P2 Deluxe Porthole View w/ Veranda

Edge w/ Infinite Veranda (Partial View)

Edge w/ Infinite Veranda

Sunset Veranda

A2 AquaClass
C1 Prime Concierge Class

c2 Concierge Class

V Edge Villa

RS Royal Suite

cs Celebrity Suite
As Aqua Sky Suite
ss Sunset Sky Suite

Sly Suite

MS Magic Carpet® Sky Suite

PO Panoramic Ocean View

Medical Facility - Deck 2

Do Deluxe Ocean View

Ol Prime Ocean View

Ocean View

12 Inside

Obstructed View Stateroom

5+ Stateroom for occupancy 5 and up

✓ Inside Stateroom Door Location

Wheelchair Accessible Stateroom Featuring Roll-in Shower

Connecting Staterooms - locations vary per ship

■ Double Sofa Bed

■ Single Sofa Bed