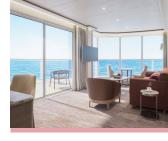

# SILVER NOVA – Suite Diagrams

All suites feature:

• Butler service

• Plush bathrobes

- Refrigerator and bar setup stocked with your preferences
- Luxury bath amenities • Complimentary Wi-Fi

Plush slippers

#### **OWNER'S SUITE**

Available as a one-bedroom configuration or as a twobedroom by adjoining with a Premium Veranda Suite

ONE BEDROOM: 1055 SQ.FT. / 98 M<sup>2</sup>

INCLUDING VERANDA (172 SQ.FT. / 16 M<sup>2</sup>)