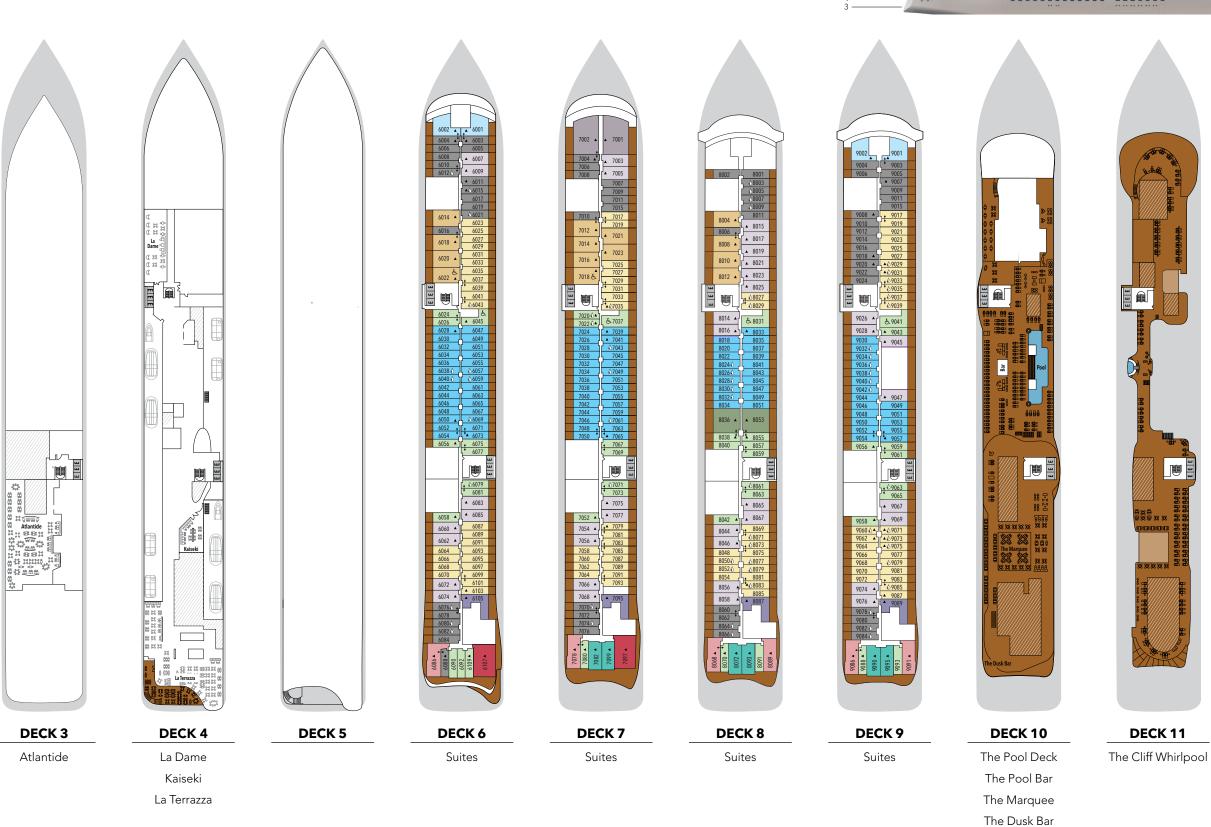

# SILVER NOVA – Deck Plans

111

Deck plans are for illustration purposes only and may be subject to change.

Suite diagrams shown are for illustration purposes only and may vary from actual square footage. Please refer to suite specifications for square footage.

Images are intended as a general reference. Features, materials, finishes and layout may be different than shown.