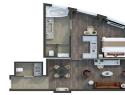

# SILVER NOVA – Suite Diagrams

All suites feature:

• Butler service

• Plush bathrobes

- Refrigerator and bar setup stocked with your preferences
- Luxury bath amenities • Complimentary Wi-Fi

Plush slippers

Deck plans are for illustration purposes only and may be subject to change.

Suite diagrams shown are for illustration purposes only and may vary from actual square footage. Please refer to suite specifications for square footage.

Suite diagrams are for illustration purposes only. Features materials finishes and lavout may differ from shown and subject to change. Sizes are not to scale