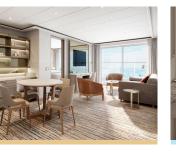

### SIGNATURE SUITE

Available as a one bedroom configuration

700 SQ.FT. / 65 M<sup>2</sup> INCLUDING VERANDA

furniture and floor-to-ceiling

Living room with convertible

additional guest (Suites 6105, 7095, 8087, 9089)

• Bathroom with double faucets

on large vanity, separate shower and whirlpool bath

sofa to accommodate an

• Separate dining area

• Large veranda with patio

(172 SQ.FT. / 16 M<sup>2</sup>)

glass doors