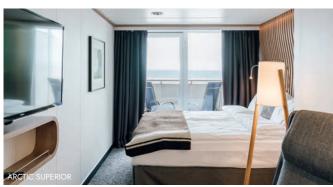

| CATEGORY             |     |               | DECK    | SIZE (m²) | DESCRIPTION                                                                                                                                                                       |
|----------------------|-----|---------------|---------|-----------|-----------------------------------------------------------------------------------------------------------------------------------------------------------------------------------|
| EXPEDITION<br>SUITES | MA  | XL suite      | 8       | 46-48     | Extra-large corner suite with private balcony, large windows, double bed (optional twin)*, sofa bed, single-serve coffee machine.                                                 |
|                      | мв  | XL suite      | 5       | 44        | Extra-large corner suite with large windows, bathtub, double bed (optional twin)*, double Murphy bed, seating area, single-serve coffee machine.                                  |
|                      | мс  | Corner suite  | 7, 8, 9 | 20-30     | Corner suite with private balcony, hot tub, double bed (optional twin)*, seating area, single-serve coffee machine.                                                               |
|                      | MD  | L suite       | 7       | 35        | Large wheelchair-accessible corner suite with private balcony, large windows, bathtub, double bed (optional twin)*, double Murphy bed, seating area, single-serve coffee machine. |
|                      | ME  | Suite         | 8, 9    | 22-28     | Suite with private balcony, double bed (optional twin)*, with sofa bed or seating area, single-serve coffee machine.                                                              |
|                      | MF  | Suite         | 7       | 22        | Corner suite with large windows, double bed (optional twin)*, seating area, chaise lounge, single-serve coffee machine.                                                           |
|                      | хт  | Balcony cabin | 7, 8    | 18        | Cabin with balcony, double bed (optional twin)*, with sofa bed or seating area.                                                                                                   |
| ARCTIC<br>SUPERIOR   | хтр | Balcony cabin | 7, 8    | 15-19     | Cabin with balcony, double bed.                                                                                                                                                   |
|                      | хтј | Balcony cabin | 7       | 18        | Cabin with balcony, double bed (optional twin)*, some with sofa bed. Limited view.                                                                                                |
|                      | хү  | Balcony cabin | 7       | 19        | Wheelchair-accessible cabin with balcony, double bed.                                                                                                                             |
|                      | тт  | Outside cabin | 4, 5    | 27        | Large cabin with double bed (optional twin)*.                                                                                                                                     |
|                      | ТΥ  | Outside cabin | 5       | 24-26     | Large wheelchair-accessible cabin with double bed (optional twin)*.                                                                                                               |
| POLAR<br>OUTSIDE     | RR  | Outside cabin | 4, 5    | 19-23     | Cabin with double bed (optional twin)*, some with sofa bed.                                                                                                                       |