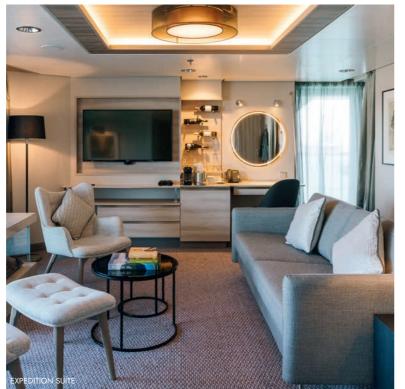

| CATEGORY             |     |               | DECK    | SIZE (m²) | DESCRIPTION                                                                                                                                                                       |
|----------------------|-----|---------------|---------|-----------|-----------------------------------------------------------------------------------------------------------------------------------------------------------------------------------|
| EXPEDITION<br>SUITES | MA  | XL suite      | 8       | 46-48     | Extra-large corner suite with private balcony, large windows, double bed (optional twin)*, sofa bed, single-serve coffee machine.                                                 |
|                      | мв  | XL suite      | 5       | 44        | Extra-large corner suite with large windows, bathtub, double bed (optional twin)*, double Murphy bed, seating area, single-serve coffee machine.                                  |
|                      | мс  | Corner suite  | 7, 8, 9 | 20-30     | Corner suite with private balcony, hot tub, double bed (optional twin)*, seating area, single-serve coffee machine.                                                               |
|                      | MD  | L suite       | 7       | 35        | Large wheelchair-accessible corner suite with private balcony, large windows, bathtub, double bed (optional twin)*, double Murphy bed, seating area, single-serve coffee machine. |
|                      | ME  | Suite         | 8, 9    | 22-28     | Suite with private balcony, double bed (optional twin)*, with sofa bed or seating area, single-serve coffee machine.                                                              |
|                      | MF  | Suite         | 7       | 22        | Corner suite with large windows, double bed (optional twin)*, seating area, chaise lounge, single-serve coffee machine.                                                           |
|                      | хт  | Balcony cabin | 7, 8    | 18        | Cabin with balcony, double bed (optional twin)*, with sofa bed or seating area.                                                                                                   |
| ARCTIC<br>SUPERIOR   | хтр | Balcony cabin | 7, 8    | 15-19     | Cabin with balcony, double bed.                                                                                                                                                   |
|                      | хтј | Balcony cabin | 7       | 18        | Cabin with balcony, double bed (optional twin)*, some with sofa bed. Limited view.                                                                                                |
|                      | хү  | Balcony cabin | 7       | 19        | Wheelchair-accessible cabin with balcony, double bed.                                                                                                                             |
|                      | тт  | Outside cabin | 4, 5    | 27        | Large cabin with double bed (optional twin)*.                                                                                                                                     |
|                      | ТΥ  | Outside cabin | 5       | 24-26     | Large wheelchair-accessible cabin with double bed (optional twin)*.                                                                                                               |
| POLAR<br>OUTSIDE     | RR  | Outside cabin | 4, 5    | 19-23     | Cabin with double bed (optional twin)*, some with sofa bed.                                                                                                                       |