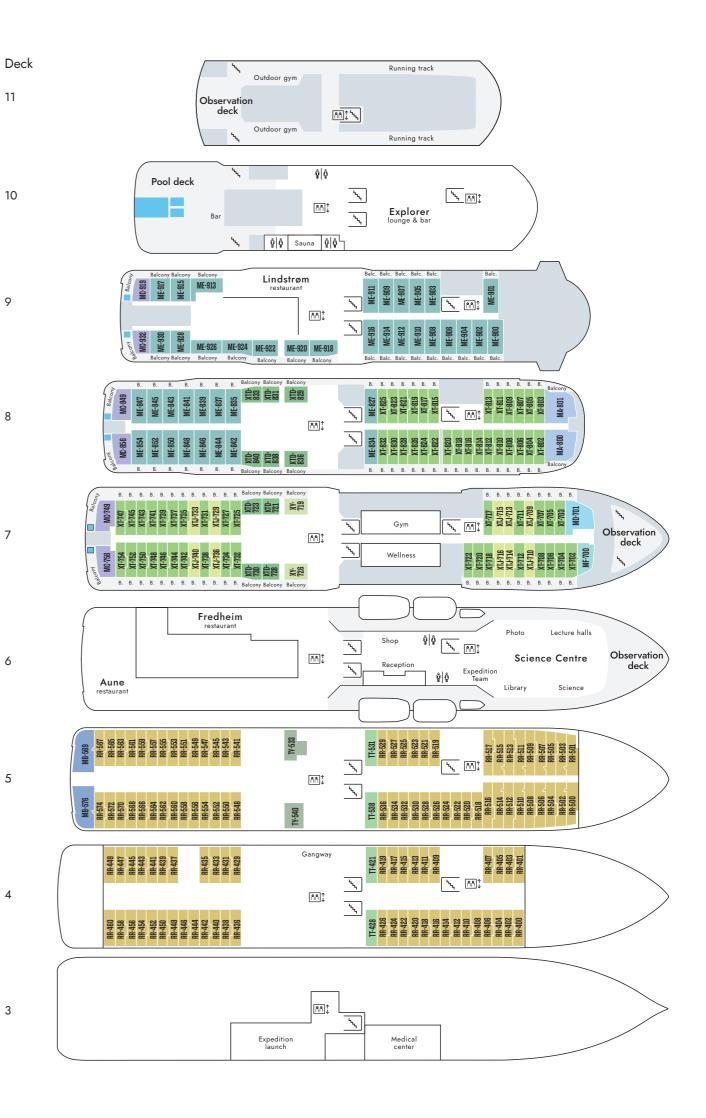

©CLARA TUMA / HURTIGRUTE

11

10

9

8

7

6

5

4

3

Your comfortable expedition ship has a range of cabin categories to choose from. All have private bathrooms with a shower, a bathrobe, toiletries, a TV, a safe, a minibar (charges may apply), European two-pin plug sockets, and tea- and coffee-making facilities.

| CATEGORY             |     |               | DECK    | SIZE (m²) | DESCRIPTION                                                                                                                                                                       |
|----------------------|-----|---------------|---------|-----------|-----------------------------------------------------------------------------------------------------------------------------------------------------------------------------------|
| EXPEDITION<br>SUITES | MA  | XL suite      | 8       | 46-48     | Extra-large corner suite with private balcony, large windows, double bed (optional twin)*, sofa bed, single-serve coffee machine.                                                 |
|                      | мв  | XL suite      | 5       | 44        | Extra-large corner suite with large windows, bathtub, double bed (optional twin)*, double Murphy bed, seating area, single-serve coffee machine.                                  |
|                      | мс  | Corner suite  | 7, 8, 9 | 20-30     | Corner suite with private balcony, hot tub, double bed (optional twin)*, seating area, single-serve coffee machine.                                                               |
|                      | MD  | L suite       | 7       | 35        | Large wheelchair-accessible corner suite with private balcony, large windows, bathtub, double bed (optional twin)*, double Murphy bed, seating area, single-serve coffee machine. |
|                      | ME  | Suite         | 8, 9    | 22-28     | Suite with private balcony, double bed (optional twin)*, with sofa bed or seating area, single-serve coffee machine.                                                              |
|                      | MF  | Suite         | 7       | 22        | Corner suite with large windows, double bed (optional twin)*, seating area, chaise lounge, single-serve coffee machine.                                                           |
|                      | хт  | Balcony cabin | 7, 8    | 18        | Cabin with balcony, double bed (optional twin)*, with sofa bed or seating area.                                                                                                   |
| ARCTIC<br>SUPERIOR   | хтр | Balcony cabin | 7, 8    | 15-19     | Cabin with balcony, double bed.                                                                                                                                                   |
|                      | хтј | Balcony cabin | 7       | 18        | Cabin with balcony, double bed (optional twin)*, some with sofa bed. Limited view.                                                                                                |
|                      | хү  | Balcony cabin | 7       | 19        | Wheelchair-accessible cabin with balcony, double bed.                                                                                                                             |
|                      | тт  | Outside cabin | 4, 5    | 27        | Large cabin with double bed (optional twin)*.                                                                                                                                     |
|                      | ТΥ  | Outside cabin | 5       | 24-26     | Large wheelchair-accessible cabin with double bed (optional twin)*.                                                                                                               |
| POLAR<br>OUTSIDE     | RR  | Outside cabin | 4, 5    | 19-23     | Cabin with double bed (optional twin)*, some with sofa bed.                                                                                                                       |