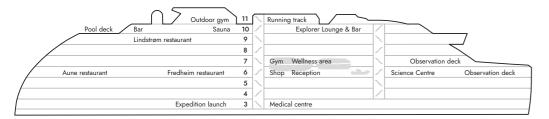

## **MS Fridtjof Nansen**

The sister ship of MS Roald Amundsen, the world's first hybrid powered expedition ship, MS Fridtjof Nansen is similarly a masterpiece of modern design. Public areas and cabins are comfortable and stylish, making generous use of natural materials such as granite, oak, birch and wool. The ship has both indoor and outdoor gyms, a 150-metre outdoor running track, an infinity pool and a dedicated wellness area. Enjoy delicious food from the three restaurants, relax in the Explorer Lounge & Bar, and follow lectures in the Science Centre.

©CLARA TUMA / HURTIGRUTE

11

10

9

8

7

6

5

4

3

Your comfortable expedition ship has a range of cabin categories to choose from. All have private bathrooms with a shower, a bathrobe, toiletries, a TV, a safe, a minibar (charges may apply), European two-pin plug sockets, and tea- and coffee-making facilities.