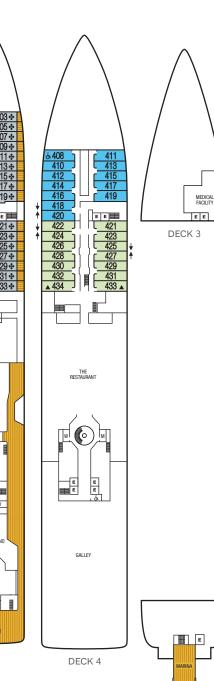

**O** Wheelchair Accessible Suites Suites 408, 519, 619, 635, 715, 813 & 913 are wheelchair accessibleroll-in shower only, wheelchairaccessible doorways. Suite 635 also has a tub.

♠ Suites 600 and 601 are subject to noise when anchoring and the veranda railings are part metal and part glass from floor to teak rail. △ Suite 828 third guest capacity

0

. .

 $\langle \phi \rangle$ 

1090

- for Seabourn Sojourn only  $\Delta$  Suite 830 third guest capacity for Seabourn Odyssey and Seabourn Quest only
- ▲ Third Guest Capacity Suite E Elevator
- Self Service Launderette ♦ Suites 502–507 and 745–746 have
- smaller verandas □ Suite 1025 has a partially obstructed veranda view
- The veranda railings on Deck 5 are part metal and part glass from floor to teak rail
- Suites 1090, 1091, 1092, & 1093 are only accessible via a staircase