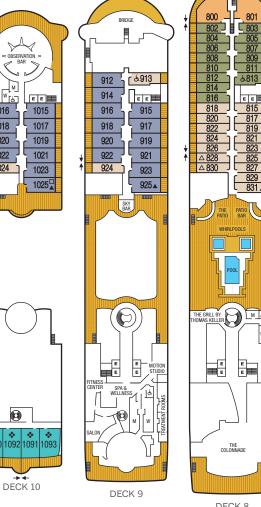

## DECK PLANS

Effective on Seabourn Odyssey: May 27, 2022; Seabourn Sojourn: Jun 6, 2022; Seabourn Quest: May 10, 2022

< OBSERVATION

м

™ŕ⊌⊐

1016

1018

1020

1022

1024

801

805

807

809

811

å**813** 

EE

815

817

819

\_\_\_

WHIRLPOOLS

821 823

825 827

829

831

M da

E

THE

DECK 8

×703×

707

709

713

ė 715

EE

- 717

719

721

723 725

<u>727</u>

733

735

729

731 🔺

739

745

THE COLLECTION

E

SHOPS

741

711

L 705

×702×

704

706

708

710

712

714

716

718

720 722

724

726

728

730

732

734 736

738

740

746

CARD ROOM

w . M

COFFEE

SEABOURN SQUARE

DECK 7

742 J

748 J r 747

()

٦

When combining the following suites, their suite numbers change as follows: Suites 700 and 702 become Grand Signature Suite 7002; suites 701 and 703 become Grand Signature Suite 7013; suites 743 and 745 become Grand Wintergarden Suite 7435; suites 744 and 746 become Grand Wintergarden Suite 7446.