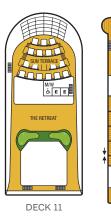

## Seabourn Odyssey Seabourn Sojourn Seabourn Quest

## DECK PLANS

Effective on Seabourn Odyssey: May 27, 2022; Seabourn Sojourn: Jun 6, 2022; Seabourn Quest: May 10, 2022



< OBSERVATION

м

™ŕ⊌⊐

1016

1018

1020

1022

1024



801

805

807

809

811

å**813** 

EE

815

817

819

\_\_\_

WHIRLPOOLS

821 823

825 827

829

831

M da

E

THE

DECK 8

×703×

707

709

713

ė 715

EE

- 717

719

721

723 725

<u>727</u>

733

735

729

731 🔺

739

745

THE COLLECTION

E

SHOPS

741

711

L 705

×702×

704

706

708

710

712

714

716

718

720 722

724

726

728

730

732

734 736

738

740

746

CARD ROOM

w . M

COFFEE

SEABOURN SQUARE

DECK 7

742 J

748 J r 747

()

٦



When combining the following suites, their suite numbers change as follows: Suites 700 and 702 become Grand Signature Suite 7002; suites 701 and 703 become Grand Signature Suite 7013; suites 743 and 745 become Grand Wintergarden Suite 7435; suites 744 and 746 become Grand Wintergarden