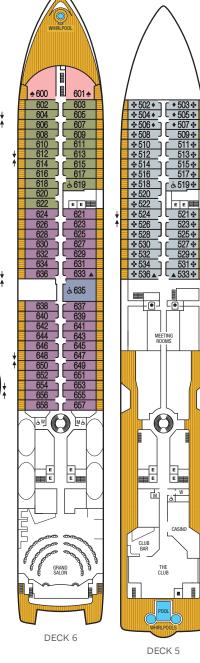

**O** Wheelchair Accessible Suites Suites 408, 519, 619, 635, 715, 813 & 913 are wheelchair accessibleroll-in shower only, wheelchairaccessible doorways. Suite 635 also has a tub.

♠ Suites 600 and 601 are subject to noise when anchoring and the veranda railings are part metal and part glass from floor to teak rail. △ Suite 828 third guest capacity

0

. .

 $\langle \phi \rangle$ 

1090

- for Seabourn Sojourn only  $\Delta$  Suite 830 third guest capacity for Seabourn Odyssey and Seabourn Quest only
- ▲ Third Guest Capacity Suite E Elevator
- Self Service Launderette ♦ Suites 502–507 and 745–746 have
- smaller verandas □ Suite 1025 has a partially obstructed veranda view
- The veranda railings on Deck 5 are part metal and part glass from floor to teak rail
- Suites 1090, 1091, 1092, & 1093 are only accessible via a staircase