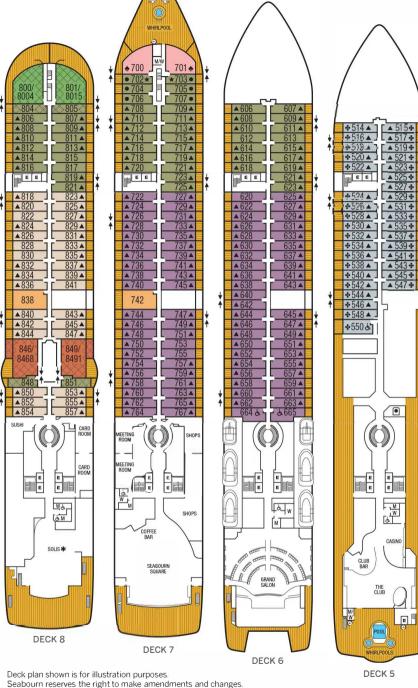

## SUITE CATEGORIES

**GRWG** Grand Wintergarden Suite WG Wintergarden Suite **GRSS** Grand Signature Suite ss Signature Suite 02 Owners Suite 01 Owners Suite PS Penthouse Spa Suite PH Penthouse Suite

> V4 Veranda Suite V3 Veranda Suite

v2 Veranda Suite

V1 Veranda Suite

**Connecting Suites** 

When combining the following suites, their suite numbers change as follows: Suites 800 and 804 become Grand Signature Suite 8004; suites 801 and 805 become Grand Signature Suite 8015: suites 846 and 848 become Grand Wintergarden Suite 8468; suites 849 and 851 become Grand Wintergarden Suite 8491

& Wheelchair Accessible Suites

Suites 550, 664, 665, 1012, 1132, 1191 are wheelchair accessible-roll-in shower only, wheelchair-accessible doorways.

E E

- the veranda railings are part metal and part glass from floor to teak rail.
- ★ The veranda railings on these suites are Shower Only part metal and part glass. The forward half of the railing is metal and aft half is glass with teak rail.
- Obstructed port side view with larger veranda overlooking the center pool on Seabourn Encore only
- Self Service Launderette