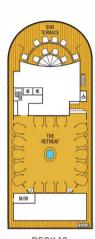

## Seabourn Encore **DECK PLAN**



EE

▲1116

**▲**1118 **」** 

1120

1122

1124

1126

I▲1128 7

▲1130 .

1132

▲1114 **\_** 1115▲

1117▲

11194

1121

1123

1125

1127

1129 .

DECK 12

## SUITE CATEGORIES

**GRWG** Grand Wintergarden Suite WG Wintergarden Suite **GRSS** Grand Signature Suite ss Signature Suite 02 Owners Suite 01 Owners Suite PS Penthouse Spa Suite PH Penthouse Suite

> V4 Veranda Suite V3 Veranda Suite

v2 Veranda Suite

V1 Veranda Suite

**Connecting Suites** 

When combining the following suites, their suite numbers change as follows: Suites 800 and 804 become Grand Signature Suite 8004; suites 801 and 805 become Grand Signature Suite 8015: suites 846 and 848 become Grand Wintergarden Suite 8468; suites 849 and 851 become Grand Wintergarden Suite 8491

& Wheelchair Accessible Suites

Suites 550, 664,