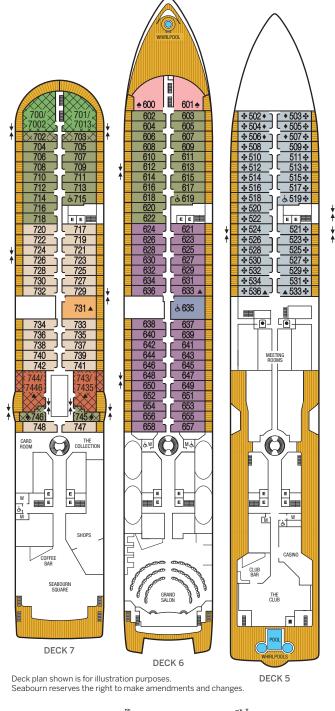

## **↓** Connecting Suites

♦ When combining the following suites, their suite numbers change as follows: Suites 700 and 702 become Grand Signature Suite 7002: suites 701 and 703 become Grand Signature Suite 7013; suites 743 and 745 become Grand Wintergarden Suite 7435; suites 744 and 746 become Grand Wintergarden Suite 7446.

## لله Wheelchair Accessible Suites Suites 408, 519, 619, 635, 715, 813 & 913 are wheelchair accessible-

roll-in shower only, wheelchairaccessible doorways. Suite 635 also has a tub.

♠ Suites 600 and 601 are subject to noise when anchoring and the veranda railings are part metal and part glass from floor to teak rail.