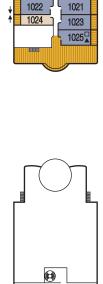

1015

1017

1019

△ Suite 828 third guest capacity for Seabourn Sojourn only

- △ Suite 830 third guest capacity for Seabourn Odyssey and Seabourn
- Quest only ▲ Third Guest Capacity Suite
- **E** Elevator
- Self Service Launderette
- ♦ Suites 502-507 and 745-746 have smaller verandas
- DECK 8 ☐ Suite 1025 has a partially obstructed veranda view