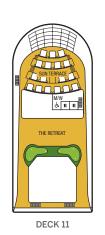

## لله Wheelchair Accessible Suites Suites 408, 519, 619, 635, 715, 813 & 913 are wheelchair accessible-

roll-in shower only, wheelchairaccessible doorways. Suite 635 also has a tub.

♠ Suites 600 and 601 are subject to noise when anchoring and the veranda railings are part metal and part glass from floor to teak rail.