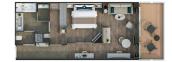

## SIGNATURE SUITE

Available as a one bedroom configuration

700 SQ.FT. / 65 M<sup>2</sup> INCLUDING VERANDA

furniture and floor-to-ceiling

Living room with convertible

additional guest (Suites 6105, 7095, 8087, 9089)

• Bathroom with double faucets

on large vanity, separate shower and whirlpool bath

sofa to accommodate an

• Separate dining area

• Large veranda with patio

(172 SQ.FT. / 16 M<sup>2</sup>)

glass doors