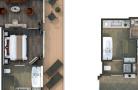

# SILVER SUITE

Available as a one-bedroom configuration or as a twobedroom by adjoining with a Classic Veranda Suite

Two suites are available as a

wheelchair accessible suite.

Available as a one-bedroom configuration or as a twobedroom by adjoining with a Classic Veranda Suite

SUITE

ONE BEDROOM: 678 SQ.FT. / 63 M<sup>2</sup> INCLUDING VERANDA (118 SQ.FT. / 11 M<sup>2</sup>)

• Veranda with patio furniture

bedroom two has additional

veranda

shower

mattress

• Vanity table

• Writing desk

safe

and floor-to-ceiling glass doors;

TWO BEDROOM: 1033 SQ.FT. / 96 M<sup>2</sup> INCLUDING VERANDA (172 SQ.FT. / 16 M<sup>2</sup>)

- Veranda with patio furniture and floor-to-ceiling glass doors; bedroom two has additional veranda Living room with convertible sofa
- Living room with convertible sofa to accommodate an additional to accommodate an additional quest; bedroom two has additional quest; bedroom two has additional sitting area sitting area • Separate dining area
- Separate dining area • Bathroom with double faucets Bathroom with double faucets on large vanity, separate shower and whirlpool bath; bedroom on large vanity, separate shower and whirlpool bath; bedroom two has additional two has additional bathroom with bathroom with shower
- Wheelchair accessible suite has a bathroom with vanity and separate shower

• Custom-made luxury bed

• Walk-in wardrobe with personal

• Two large flat-screen TVs, plus

one additional flat-screen TV in

- Twin beds or king-sized bed; • Custom-made luxury bed bedroom two has additional mattress twin beds or aueen sized bed
  - Walk-in wardrobe with personal safe
  - Vanity table
  - Writing desk
  - Two large flat-screen TVs, plus one additional flat-screen TV in bedroom two
  - Sound system with Bluetooth
  - connectivity Espresso machine
- bedroom two • Sound system with Bluetooth connectivity
- Espresso machine