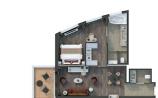

**OTIUM SUITE** Available as a one bedroom configuration

1324 SQ.FT. / 123 M<sup>2</sup> INCLUDING

• Large veranda with patio

furniture and floor-to-ceiling

• Living room with convertible

• Bathroom with double faucets

on large vanity, separate shower and whirlpool bath

• Twin beds or king-sized bed

• Custom-made luxury bed

• Walk-in wardrobe(s) with

• Two large flat-screen TVs

• Sound system with Bluetooth

sofa to accommodate an

additional quest

mattress

personal safe

Vanity table(s)

Writing desk(s)

connectivity

• Espresso machine

• Separate dining area

glass doors and private hot tub

VERANDA (431 SO.FT. / 40 M2)