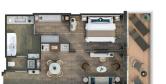

#### ONE BEDROOM: 1055 SQ.FT. / 98 M<sup>2</sup> INCLUDING VERANDA (172 SQ.FT. / 16 M<sup>2</sup>) TWO BEDROOM: 1412 SQ.FT. / 131 M<sup>2</sup> INCLUDING VERANDA (228 SQ.FT. / 21 M<sup>2</sup>)

- Large veranda with patio furniture and floor-to-ceiling glass doors; bedroom two has additional veranda
- Living room with convertible sofa to accommodate an additional guest; bedroom two has additional sitting area
- Separate dining area
- Bathroom with double faucets on large vanity, separate shower and whirlpool bath; bedroom two has additional bathroom with shower
- Twin beds or king-sized bed; bedroom two has additional twin beds or queen sized bed • Custom-made luxury bed mattress
- Walk-in wardrobe(s) with personal safe
- Vanity table(s)
- Writing desk(s)
- Two large flat-screen TVs, plus one additional flat-screen TV in
- bedroom two Sound system with Bluetooth connectivity
- Espresso machine

- INCLUDING VERANDA (140 SQ.FT. / 13 M<sup>2</sup>) TWO BEDROOM: 1272 SQ.FT. / 118 M<sup>2</sup> INCLUDING VERANDA (196 SQ.FT. / 18 M<sup>2</sup>)
- Large veranda with patio furniture and floor-to-ceiling glass doors; bedroom two has additional veranda
- Living room with convertible sofa to accommodate an additional guest; bedroom two has additional sitting area
- Separate dining area • Bathroom with double faucets on large vanity, separate shower and whirlpool bath; bedroom two has additional bathroom with shower
- Twin beds or king-sized bed; bedroom two has additional twin beds or queen sized bed • Custom-made luxury bed
- mattress • Walk-in wardrobe(s) with
- personal safe Vanity table(s)
- Writing desk(s)
- - bedroom two • Sound system with Bluetooth connectivity
    - Espresso machine