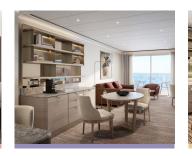

**OTIUM SUITE** Available as a one bedroom configuration

1324 SQ.FT. / 123 M<sup>2</sup> INCLUDING

• Large veranda with patio

furniture and floor-to-ceiling

• Living room with convertible

• Bathroom with double faucets

additional quest

mattress

personal safe

Vanity table(s)

Writing desk(s)

connectivity

• Espresso machine

• Separate dining area