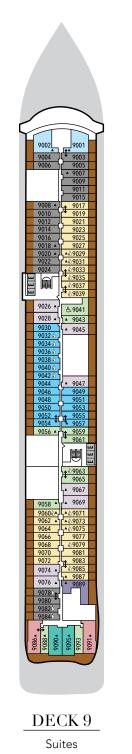

### **SUITE CATEGORIES**

| Otium Suite             |  |
|-------------------------|--|
| Owner's Suite           |  |
| Grand Suite             |  |
| Master Suite            |  |
| Signature Suite         |  |
| Silver Suite            |  |
| Junior Grand Suite      |  |
| Premium Medallion Suite |  |
| Medallion Suite         |  |
| Premium Veranda Suite   |  |
| Deluxe Veranda Suite    |  |
| Superior Veranda Suite  |  |
| Classic Veranda Suite   |  |

### **SPECIFICATIONS**

| Crew                                                             |
|------------------------------------------------------------------|
| Officers International                                           |
| Guests                                                           |
| Tonnage                                                          |
| Length 801 Feet / 244.2 Meters                                   |
| Width                                                            |
| Speed                                                            |
| Passenger Decks                                                  |
| Connecting Suites $\ldots$ $\ldots$ $\ldots$ $\ldots$ $\uparrow$ |
| 3rd Guest Capacity 🔺                                             |
| Wheelchair Accessible Suites $m{\xi}$                            |
| Veranda suites with bath & shower $\diamondsuit$                 |
| Built                                                            |
| Registry                                                         |

Deck plans are for illustration purposes only and may be subject to change.

Suite diagrams shown are for illustration purposes only and may vary from actual square footage. Please refer to suite specifications for square footage.