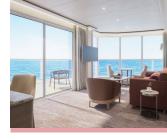

**OTIUM SUITE** Available as a one bedroom configuration

1324 SQ.FT. / 123 M<sup>2</sup> INCLUDING

• Large veranda with patio

furniture and floor-to-ceiling

• Living room with convertible

• Bathroom with double faucets

glass doors and private hot tub

VERANDA (431 SO.FT. / 40 M2)