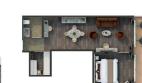

## SIGNATURE SUITE

Available as a one bedroom configuration

700 SQ.FT. / 65 M<sup>2</sup> INCLUDING VERANDA

furniture and floor-to-ceiling

Living room with convertible

additional guest (Suites 6105, 7095, 8087, 9089)

• Bathroom with double faucets

on large vanity, separate shower and whirlpool bath

sofa to accommodate an

• Separate dining area

• Large veranda with patio

(172 SQ.FT. / 16 M<sup>2</sup>)

glass doors