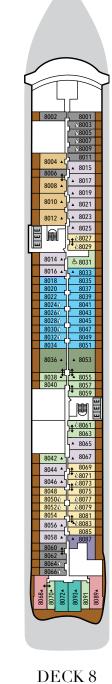

### **SUITE CATEGORIES**

| Otium Suite             |  |
|-------------------------|--|
| Owner's Suite           |  |
| Grand Suite             |  |
| Master Suite            |  |
| Signature Suite         |  |
| Silver Suite            |  |
| Junior Grand Suite      |  |
| Premium Medallion Suite |  |
| Medallion Suite         |  |
| Premium Veranda Suite   |  |
| Deluxe Veranda Suite    |  |
| Superior Veranda Suite  |  |
| Classic Veranda Suite   |  |

### **SPECIFICATIONS**

| Crew                                                             |
|------------------------------------------------------------------|
| Officers International                                           |
| Guests                                                           |
| Tonnage                                                          |
| Length 801 Feet / 244.2 Meters                                   |
| Width                                                            |
| Speed                                                            |
| Passenger Decks                                                  |
| Connecting Suites $\ldots$ $\ldots$ $\ldots$ $\ldots$ $\uparrow$ |
| 3rd Guest Capacity 🔺                                             |
| Wheelchair Accessible Suites $m{\xi}$                            |
| Veranda suites with bath & shower $\diamondsuit$                 |
| Built                                                            |
| Registry                                                         |

Deck plans are for illustration purposes only and may be subject to change.

Suite diagrams shown are for illustration purposes only and may vary from actual square footage. Please refer to suite specifications for square footage.