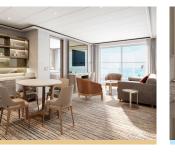

**OTIUM SUITE** Available as a one bedroom configuration

1324 SQ.FT. / 123 M<sup>2</sup> INCLUDING

• Large veranda with patio

furniture and floor-to-ceiling

• Living room with convertible

• Bathroom with double faucets

on large vanity, separate shower and whirlpool bath

• Twin beds or king-sized bed

• Custom-made luxury bed

• Walk-in wardrobe(s) with

• Two large flat-screen TVs

• Sound system with Bluetooth

sofa to accommodate an