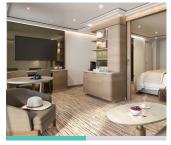

# SILVER RAY – Suite Diagrams

All suites feature:

• Butler service

• Plush bathrobes

- Refrigerator and bar setup stocked with your preferences
- Luxury bath amenities • Complimentary Wi-Fi

Plush slippers

Pillow menu

**OTIUM SUITE** Available as a one bedroom configuration

1324 SQ.FT. / 123 M<sup>2</sup> INCLUDING

• Large veranda with patio

furniture and floor-to-ceiling

• Living room with convertible

• Bathroom with double faucets