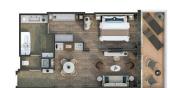

**OTIUM SUITE** Available as a one bedroom configuration

1324 SQ.FT. / 123 M<sup>2</sup> INCLUDING

• Large veranda with patio

furniture and floor-to-ceiling

• Living room with convertible

• Bathroom with double faucets

on large vanity, separate shower and whirlpool bath

• Twin beds or king-sized bed

• Custom-made luxury bed

• Walk-in wardrobe(s) with

• Two large flat-screen TVs

• Sound system with Bluetooth

sofa to accommodate an

additional quest

mattress

personal safe

Vanity table(s)

Writing desk(s)

connectivity

• Espresso machine

• Separate dining area

glass doors and private hot tub

VERANDA (431 SO.FT. / 40 M2)