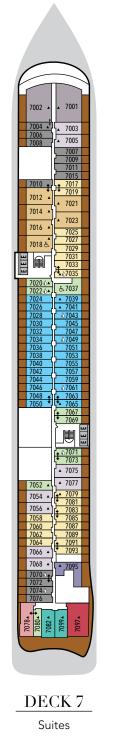

### **SUITE CATEGORIES**

| Otium Suite             |  |
|-------------------------|--|
| Owner's Suite           |  |
| Grand Suite             |  |
| Master Suite            |  |
| Signature Suite         |  |
| Silver Suite            |  |
| Junior Grand Suite      |  |
| Premium Medallion Suite |  |
| Medallion Suite         |  |
| Premium Veranda Suite   |  |
| Deluxe Veranda Suite    |  |
| Superior Veranda Suite  |  |
| Classic Veranda Suite   |  |