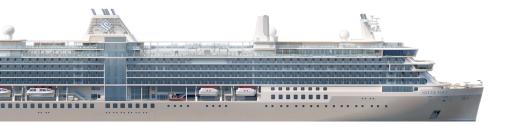

### **SPECIFICATIONS**

| Crew                                                             |
|------------------------------------------------------------------|
| Officers International                                           |
| Guests                                                           |
| Tonnage                                                          |
| Length 801 Feet / 244.2 Meters                                   |
| Width                                                            |
| Speed                                                            |
| Passenger Decks                                                  |
| Connecting Suites $\ldots$ $\ldots$ $\ldots$ $\ldots$ $\uparrow$ |
| 3rd Guest Capacity 🔺                                             |
| Wheelchair Accessible Suites $m{\xi}$                            |
| Veranda suites with bath & shower $\diamondsuit$                 |
| Built                                                            |
| Registry                                                         |