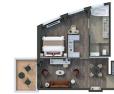

**OTIUM SUITE** Available as a one bedroom configuration

1324 SQ.FT. / 123 M<sup>2</sup> INCLUDING

• Large veranda with patio

furniture and floor-to-ceiling

• Living room with convertible

• Bathroom with double faucets

on large vanity, separate shower and whirlpool bath

• Twin beds or king-sized bed

• Custom-made luxury bed

• Walk-in wardrobe(s) with

• Two large flat-screen TVs

• Sound system with Bluetooth

sofa to accommodate an

additional quest

mattress

personal safe

Vanity table(s)

Writing desk(s)

connectivity

• Espresso machine

• Separate dining area

glass doors and private hot tub

VERANDA (431 SO.FT. / 40 M2)